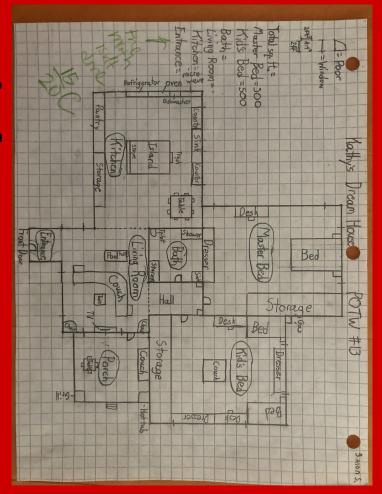

## Portfolio Reflection #1 - POTW #13

#13. It was really fun making all of the measurements for the house, since we could only have 2,000 square feet. It was also really fun trying to figure out how to draw the different appliances. Finally, It was cool to see what the other people in my class did for their house. As you can see, I thought that POTW #15, which was drawing the floor plan of a house, was very fun to do.

I thought that drawing the floor plan of a house opened our minds up. When I drew the house, I thought it was very interesting, and that is why, when I grow up, I want to be an architect. It was interesting to figure out how to fit the 2,000 square feet onto one single sheet of graph paper. I had to make every box 4 square feet. Also, I liked how I had to arrange the rooms to make it look most interesting. In conclusion, I liked POTW #15 a lot.